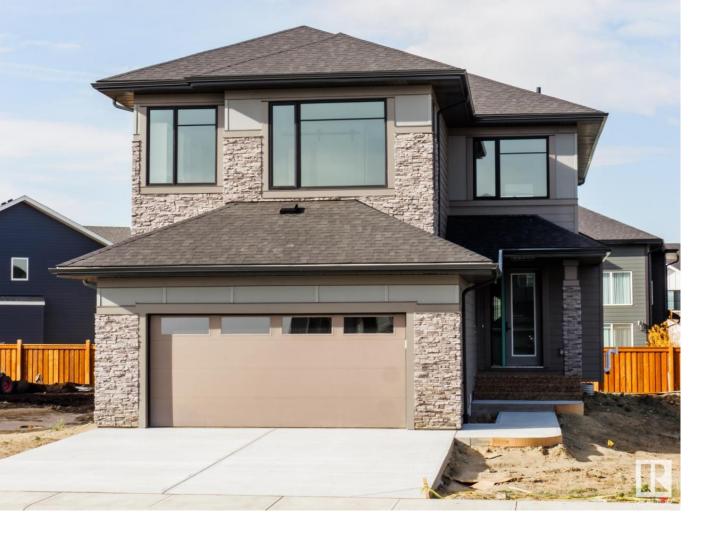

## 1584 HOWES Place Edmonton AB

\$900,000

Welcome to This Impeccably Designed Custom Home - a True Masterpiece! Prepare to be Amazed by Every Meticulously Planned Detail in This Residence. Marvel at the Spectacular 19-Foot Soaring Ceilings in the Main Floor Den and Chef's Dream Kitchen with a Butlers pantry which can easily be converted to a SPICE KITCHEN! The Living Room Offers Abundant Space, Complemented by a One-of-a-Kind Feature Wall and an Ingeniously Crafted Open Floor Plan. Venturing Upstairs, You'll Discover a Luxurious Bonus Living Area and a Spa-Like Master Suite that Will Leave You Speechless. The Additional Bedrooms Are Generously Proportioned, and Convenience Awaits with the Second-Floor Laundry Facilities. Nestled in One of Edmonton's Most Esteemed Neighborhoods, This Home Places You Within Walking Distance of the Prestigious Jagare Ridge Golf Course. Prepare to Experience the Pinnacle of Luxury Living