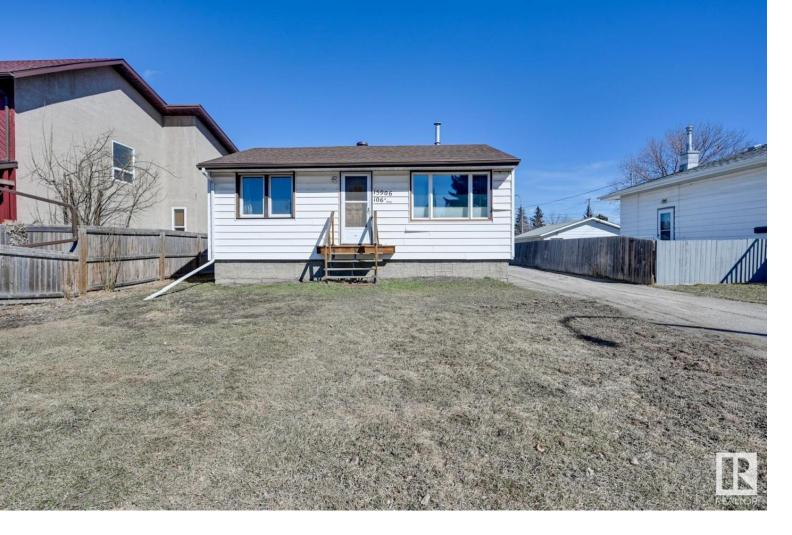

## 15906 106A Avenue Edmonton AB

\$349,000

AMAZING OPPORTUNITY. Nicely refreshed Bungalow on a large 7,000 SQFT Lot with 3 Bedrooms and 2 Full Bathrooms with an OVERSIZED 28x26 Heated and Insulated Double GARAGE!! Upstairs has 2 nicely sized Bedrooms, 1 Full Bath, Large Living Room and a Great Kitchen. Downstairs has a Full Bathroom, Storage & Utility Room with a Large Living Room and 1 Bedroom. Lots of opportunities for Investment. 50x140 Lot. \*\*\* Pre Approved Subdivision Permit\*\*\*