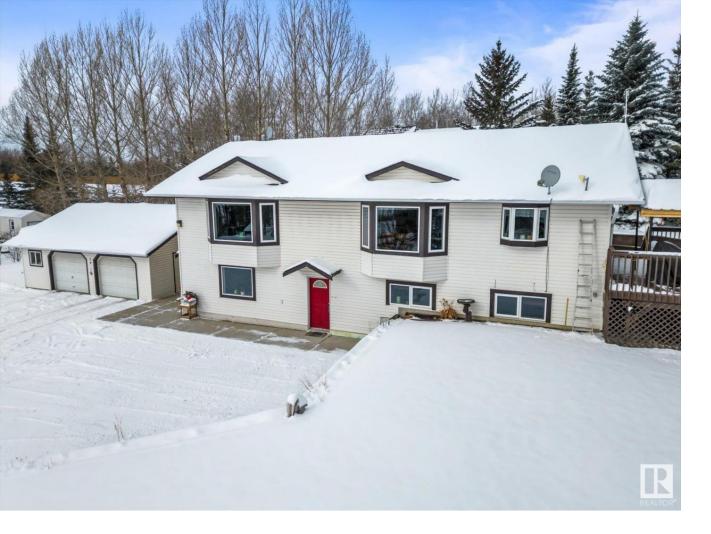

## 53117 RGE RD 14 16 Rural Parkland County AB

\$5/9,900

1700 sq. ft. hillside bungalow nestled in Valaspen Place offering a tranquil retreat for any growing family. The main floor welcomes you with a charming living room, complete with a gas air tight fireplace creating cozy ambiance. Next is a spacious dining room, adorned with a large bay window that provides picturesque views of Hubbles Lake. Step into culinary delight with this roomy oak kitchen featuring convienient countertop stove, built in oven and a convection microwave hoodfan. Adjacent to this area is a generous deck with gazebo, perfect for all fresco dining and entertaining. The main floor hosts 3 bedrooms with the primary suite offering a walk in closet and 2 pc ensuite for added comfort. Venture downstairs to a full second kitchen 3 more bedrooms and a 3pc bath. That's a total of 6 bedrooms! All this is heated with infloor heating creating a warm, cozy enviroment. But don't stop there. Outside is an oversized 24x28' double garage ALSO with in floor heating! Welcome home!