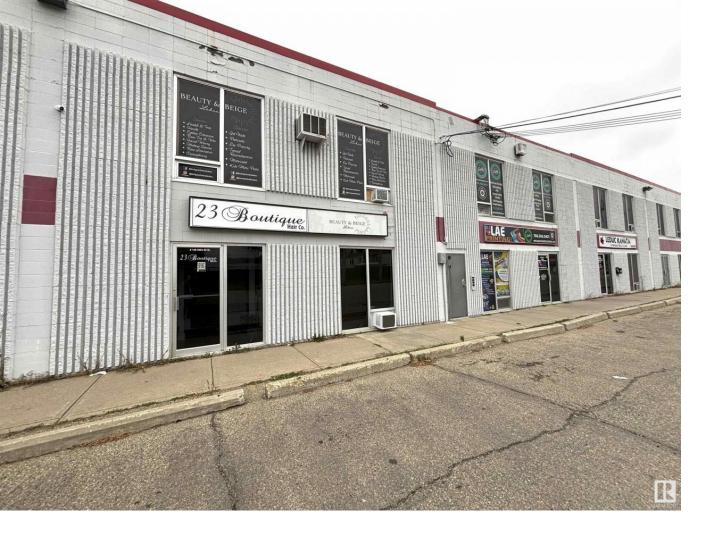

## 5906 50 Street 16 and 17 Leduc AB

\$1,190,000

Two adjoining business industrial condo units, located in Leduc's bustling industrial district, offering a prime investment opportunity for versatile business space. Positioned on 50th Street, a key thoroughfare with significant commercial activity, the location ensures easy accessibility and proximity to other major amenities. Significant mezzanine space built out, and two 12'x14' grade doors. Excellent opportunity for investors or owner-users. \*Please note\* Property is being sold "as-is, where-is" at time of possession, with no warranties or representations.