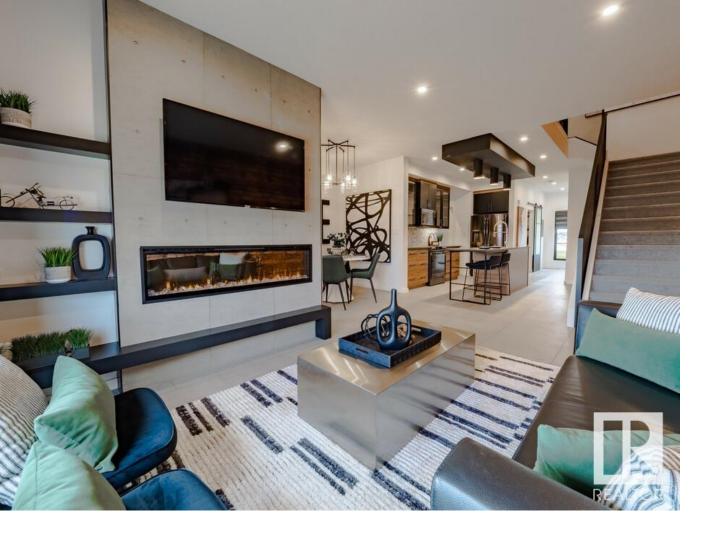

## 16 Chambery Crescent St. Albert AB

\$449,900

Discover The Daya by Bedrock Homes - a masterpiece of stunning architecture with a rich color palette and distinctive black/dark wrapped window casings. This home boasts a precast front porch and a host of luxurious features, including quartz countertops throughout, a stylish tile backsplash, and LVP flooring on the main floor. You'll appreciate the convenience of a 2nd sink in the ensuite, a side entrance with a 9'4" basement, and an elegant railing from the main floor to the second. Stay cozy with a 50" Electric Linear Fireplace, while enjoying energy-efficient benefits from triple pane windows with Argon Gas and low E coating. The main floor offers flexibility with a den or bedroom, and the kitchen showcases 41" upper cabinets and a generous pantry. This home is equipped with a smart home package featuring a front ring video doorbell. Make The Daya your dream home today \*Photos are representative\*