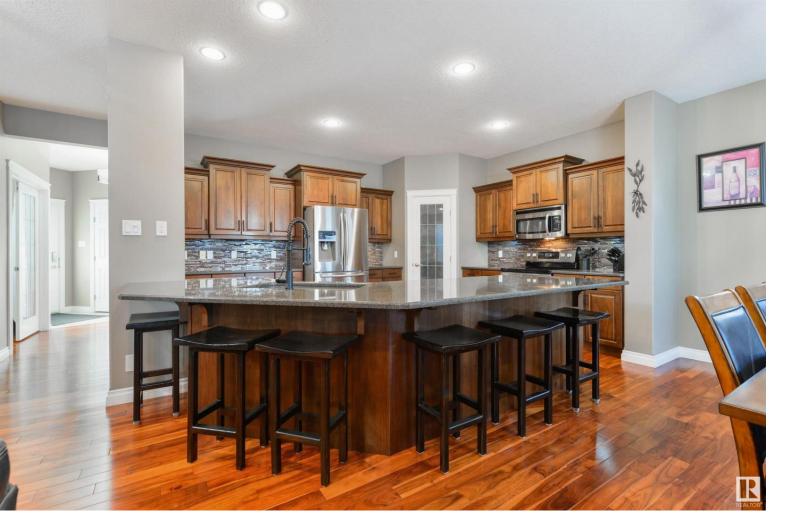

## 16 DILLWORTH Crescent Spruce Grove AB \$724,900

This house is an entertainer's dream! Custom-built by the original-owners, features here include central A/C, hardwood flooring, 10' ceilings on the main level, dedicated office/den, a MASSIVE kitchen with stainless appliances, corner pantry, QUARTZ countertops, & center island (with seating for SIX!), separate dinette, cozy living room with gas fireplace, top-floor bonus room, upstairs laundry, FOUR total bedrooms including a king-sized owner's suite with walk-in closet & adjoining 5pc ensuite, a fully-finished basement (with 9' ceilings), and a heated & oversized triple-attached garage to name a few. The yard here is incredible, and showcases a partially-covered deck, ground-level patio with covered hot tub, built-in firepit, raised garden beds, and numerous trees & shrubs offering the utmost in privacy. Within walking distance to playgrounds & trails, this home is absolutely spectacular, and would make the perfect addition to your family. Welcome home!