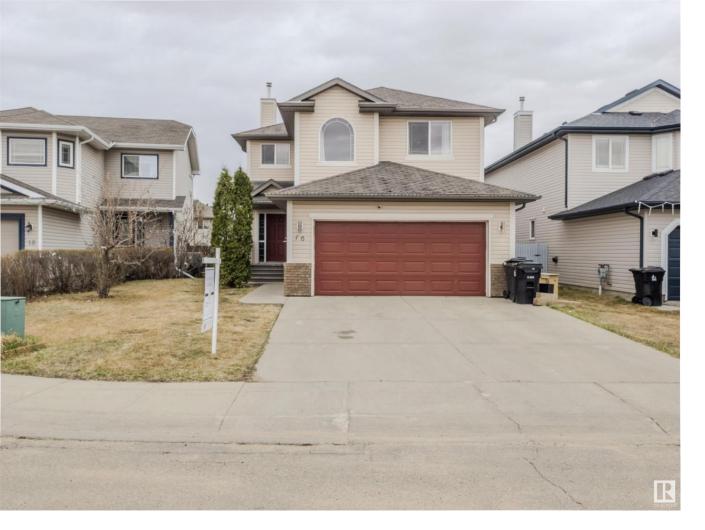

## 16 SPRUCE GROUSE Crescent Spruce Grove AB

Looking for a new family to call this place home! An open concept main floor includes kitchen with massive island and stainless steel appliances and the livingroom features hardwood flooring, large windows and cozy gas fireplace. Dining area leads onto the deck with natural gas bbq hookup. Upper level offers a large bonus room, 3 bedrooms, main 4 piece bath and master ensuite with jetted tub and separate shower. The basement is mostly complete just a few finishing touches are needed provides a rec room extra bedroom and full bath! A fenced yard and double attached garage makes this a great family home conveniently located close to the trileisure and shopping.