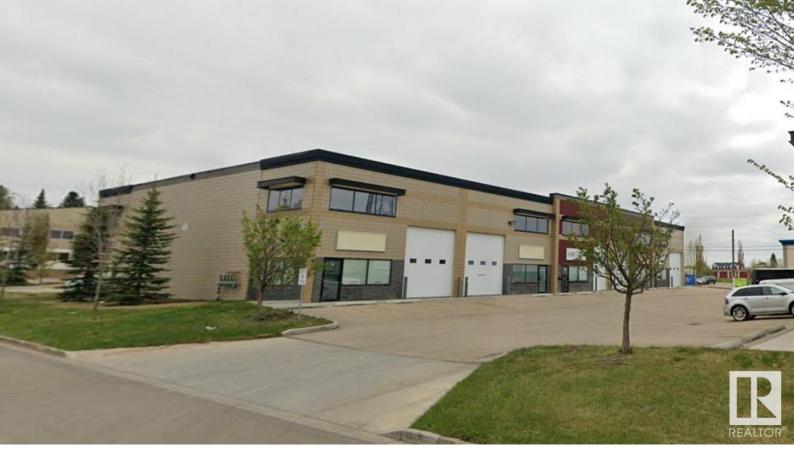

## 16 RENAULT Crescent 160 St. Albert AB

\$347,711

A great opportunity to own an immaculate commercial condo to operate your business from or a space to store your Toys! These units have a large 14' overhead grade level door plus a pedestrian door. Currently the space is very open with a wheel chair accessible washroom in the back corner and adjacent is the utility/storage room. Essentially a clean canvas for anyone wishing to personalize their workspace with the ability to build a mezzanine. The unit is in a desirable west end location behind the Enjoy Center and close to Anthony Henday for easy access. Newer building with lower condo fees (\$195 per month) plus ample parking.