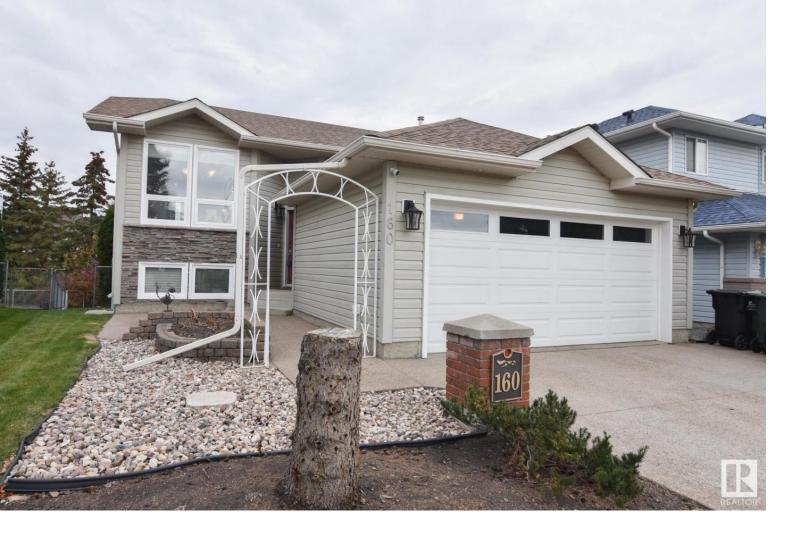

## 160 FOXHAVEN Court Sherwood Park AB

\$549.000

Located on a quiet cul-de-sac street down from Foxboro Park & Strathcona Athletic Park. Enjoy Foxhaven Toddler Park located just steps away. This open concept bi-level layout features vaulted ceilings w/ large windows throughout for plenty of natural light and a view over Foxhaven pond. The updated kitchen has granite counters w/ loads of cabinet space including a massive island w/ breakfast bar and new SS appliances. The living room has gas fireplace and large windows with private views. Also on the main level is 1 bedroom and an updated 3pc bath. Enjoy the large balcony, great for enjoying morning coffee while overlooking Foxhaven pond. In the lower level you will find the large primary bedroom w/ a walk-in closet and updated 5pc ensuite bath featuring a soaker tub, tiled stand-up shower, dual sinks & heated floors. Lower level also has a 3rd bedroom, large laundry room w/ room for storage. Walk out to the covered private patio. Enjoy spending time outdoors. Must be seen to be appreciated.