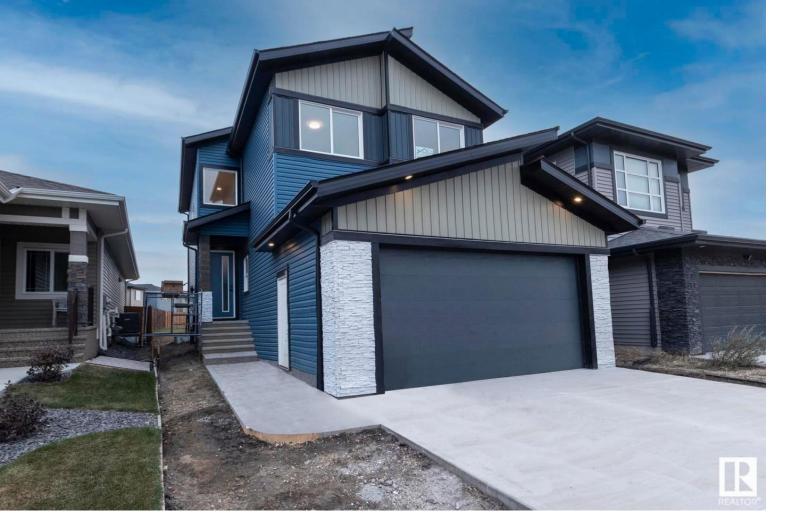

## 160 KINGSBURY Circle Spruce Grove AB

SIDE ENTRANCE FOR SUITE POTENTIAL BUILDER WILL INCLUDE FENCE AND LANDSCAPING FOR A SUCCESSFUL PURCHASE PRIOR TO MAR 15. Located in Spruce Grove's Kenton community, this new home is designed to offer all the "I Wants" at a price you can afford. The main floor offers an open to above living area with roaring 18' ceilings, walls of windows, fireplace focal point, an entertainer's kitchen with granite countertops, stylish backsplash, multi-tone cabinets, stainless appliance package, plus a welcoming foyer, powder room and den. The upper floor retreat offers a loft bonus room, generous principal suite with dream ensuite featuring an enormous his and hers vanity, oversized soaker tub, stand up shower & walk in closet. The second floor also has 2 additional bedrooms, 4 pc bath and laundry room. The basement can be developed for \$75000 into a full legal 1 or 2 bed suite. Conveniently located near shopping, coffee shops, restaurants, schools, parks and HWY 16 for easy access to the city.