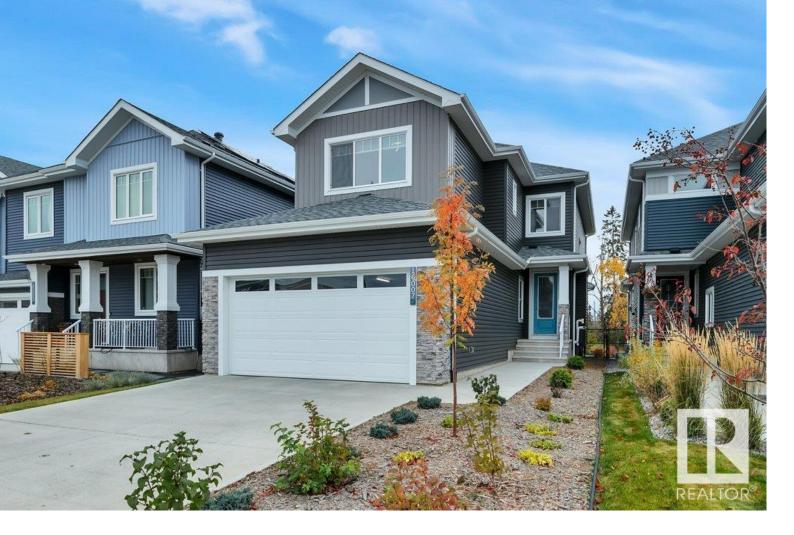

## 16007 34 Avenue Edmonton AB

\$750,000

Stunning ART Custom Home backing onto the ravine! 2200 square feet with exquisite finishings, and a well-designed floor plan. Main floor features vinyl plank flooring throughout, a spacious den that is perfect for your home office, open-railing staircase, and outstanding kitchen with large centre island, stainless steel appliances, walkthrough pantry and plenty of cupboard/countertop space. There is also a beautiful open to above living room with a cozy gas fireplace and dining room with patio doors to the fully landscaped and fenced South-facing backyard. The home backs directly onto a walking trail and a ravine for amazing views and privacy. Upstairs features 3 bedrooms including the primary with vaulted ceilings, a gorgeous 5 piece ensuite, and walk-in closet. There is also a bonus room with vaulted ceilings, and a convenient upper-floor laundry room. The garage is a double plus a tandem section to make it large enough for a few toys, and it's heated! Located minutes to the airport, and all amenities.