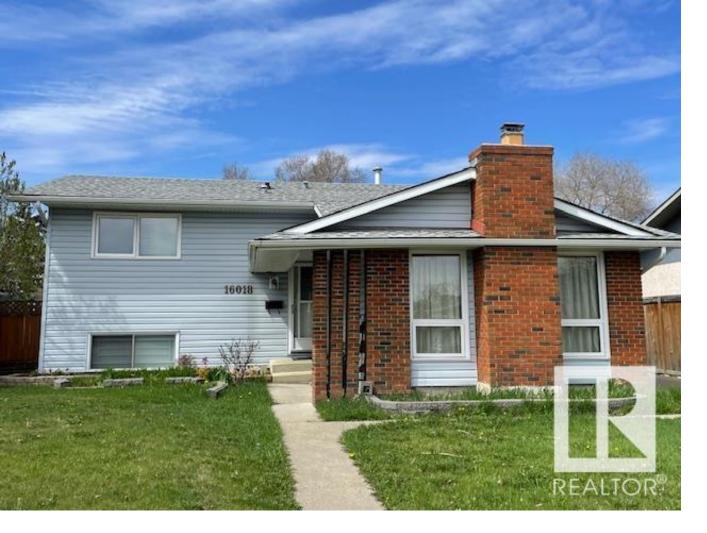

## 16018 114B Street Edmonton AB \$330,000

Please Note: Property Sold "as is where is at time of possession" No Warranties or Representations. "Excellent Potential" 1172 sq. ft. Bi-Level features Vaulted Ceiling, 3 + 1 Bedrooms, 2 1/2 Bathrooms, Double Detached Garage. This Family Home is in a Quiet Cul-de-sac, Backing onto a Park. Great Location Near Schools, Playground, Shopping and Transportation.