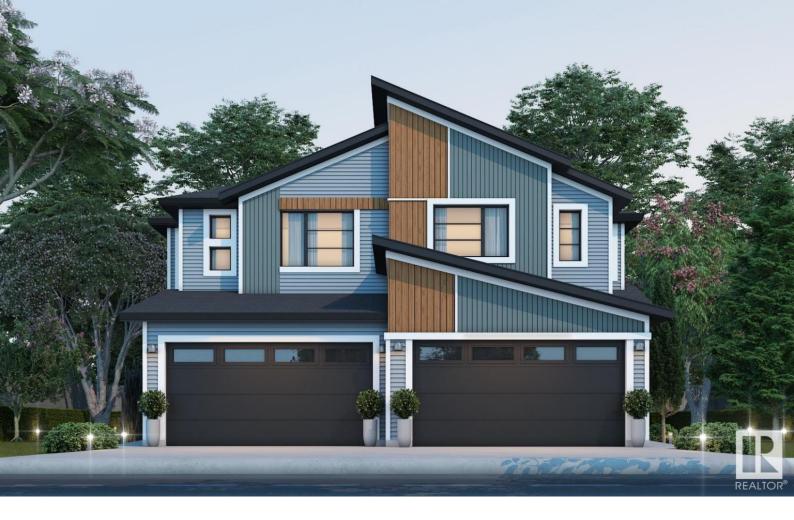

## 161 STARLING Fort Saskatchewan AB

\$460,000

Modern duplex with south facing backyard! Includes Side Entrance for future mother-in law suite. The River Valley II Floor plan comes with attached Double Garage, 1600 sq. ft., side entrance, DEN, Bonus Room and more! This 2 storey half duplex is located in Southfort Meadows with great access to the community ice rink/hall, schools, future church, parks and playgrounds at walking distance. Features: big double attached garage, fireplace, upgraded finishing, high end vinyl plank floors. Main floor features 9ft ceilings, DEN, modern kitchen cabinets right to the ceiling. Upstairs you'll find 3 large bedrooms, BONUS ROOM, 2nd floor full laundry room and a Full bathroom, master bedroom has walk in closet and full ensuite bathroom. Pictures of show home are a representation of potential finishing and upgrades available, homes may vary to clients needs and budget. Pre-sale only: Possession January, currently at Mechanicals stage (Oct 26). Includes \$3500 builder appliances credit.