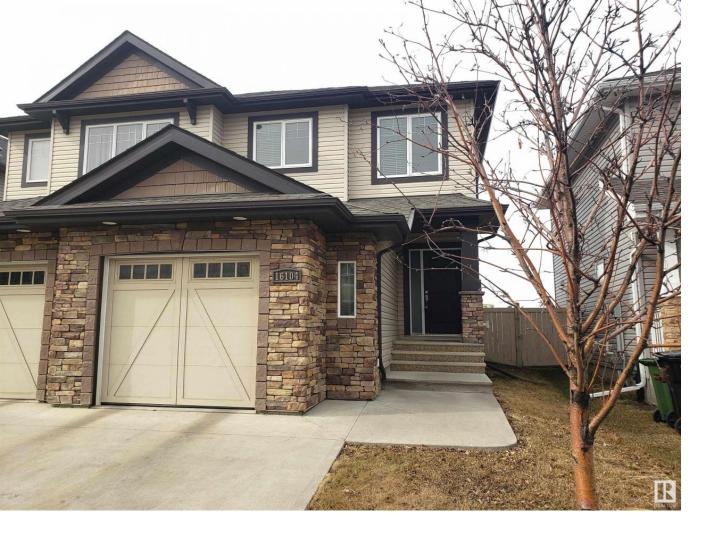

## 16104 10 Avenue Edmonton AB \$419,900

Situated in the prestigious neighborhood of Glenridding Heights, located close to shopping, public transportation, schools, and many wonderful restaurants. This half-duplex is meticulously clean and extremely well-kept-it has been professionally cleaned and ready for immediate possession. You will appreciate the large foyer as you enter this beautiful home, the 2pc powder room on the main level is greeted between the garage entrance and the front entrance. The stunning kitchen is part of the open floor plan perfect for the growing family or entertaining. The granite counter-tops, stainless steel appliances, built in microwave, and butler pantry is every baker's dream kitchen. Upgraded flooring, freshly painted, large windows letting in ample bright sunshine, and tile-surround cozy gas fireplace are only a few features. Must be seen to be appreciated. The upper level provides 3 large bedrooms, laundry room and 4pc bathroom. Relax in the ensuite jacuzzi tub after those long days. Immaculately kept home.