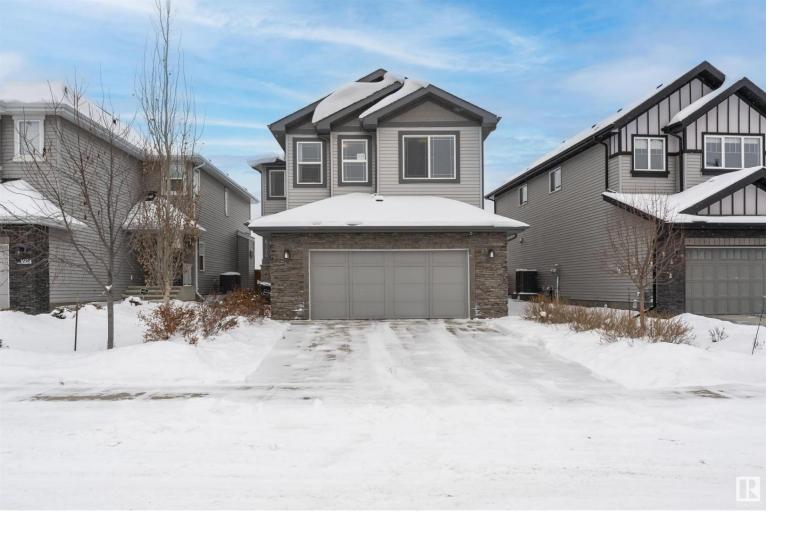

## 16120 17 Avenue Edmonton AB

\$719,900

This Remarkable home backing on to a green space 2427 sqft 2 storey home in Glenridding Height of Southwest Edmonton, boasts with 3 bedrooms, 1 office/den in main floor, 2.5 bath, open-to-below design, triple-pane windows, extra wide double attached garage (22x23), 9' main ceiling, unfinished basement with potential extra 1037 sqft living space. Upgraded engineered hardwood flooring thru out on main, living and dinning has numerous large windows with beautiful park view and abundant nature light, gourmet large kitchen with s.s. appliances, brand new hood fan, large quartz countertop island and walk-thru pantry. a 2-pc bath and office/den/guests room finished the main level. There is a upgraded low maintenances rock beds backyard with a huge deck. Upstairs offers 3 generous sized bedrooms, a huge bonus room, two full bath (one shared one ensuite). Master room boasts a large WIC, 5 pc ensuite with his/her counter and a large makeup counter. Meticulously maintained with pride of ownership evident.