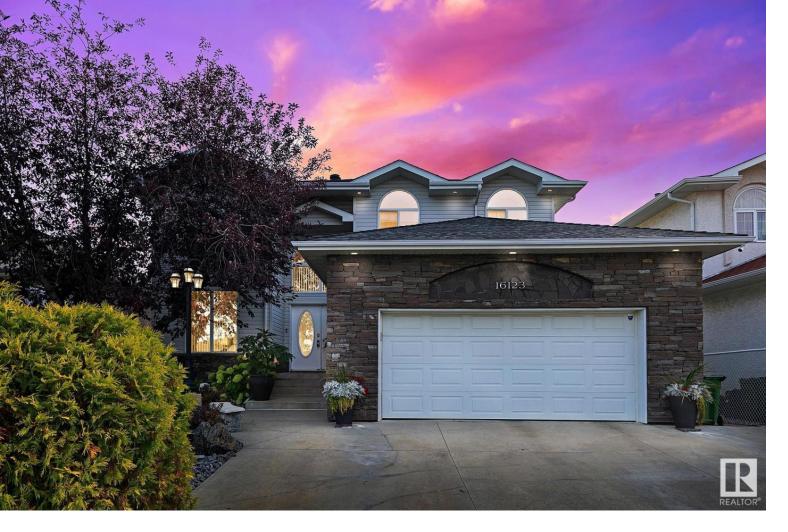

## 16123 76 Street Edmonton AB \$675,000

Welcome to this charming 2-storey, WALKOUT BASEMENT home nestled in the tranquil community of Mayliewan with picturesque lake views. Located just steps away from schools, parks, and scenic walking paths, this property offers an ideal blend of convenience and serenity! This ORIGINAL OWNER home offers 4+1 bedrooms, 4 baths, a FULLY FINISHED BASEMENT, and a NEW ROOF IN 2019! The main floor offers soaring 18FT CEILINGS in the family and formal living area, a convenient 2-piece bath, den (or additional bedroom!), and an OPEN CONCEPT kitchen and living area! Upstairs you'll find the spacious primary suite, complete with walk-in closet and a 4-piece ensuite featuring a soothing JETTED TUB, perfect for relaxation! Two good-sized bedrooms on this level share a convenient Jack and Jill style 4-piece bathroom, providing ample space for family or guests. Downstairs, the fully finished WALKOUT basement offers versatility with an additional bedroom/Storage area, 3-piece bath, and a LARGE RECREATIONAL AREA!