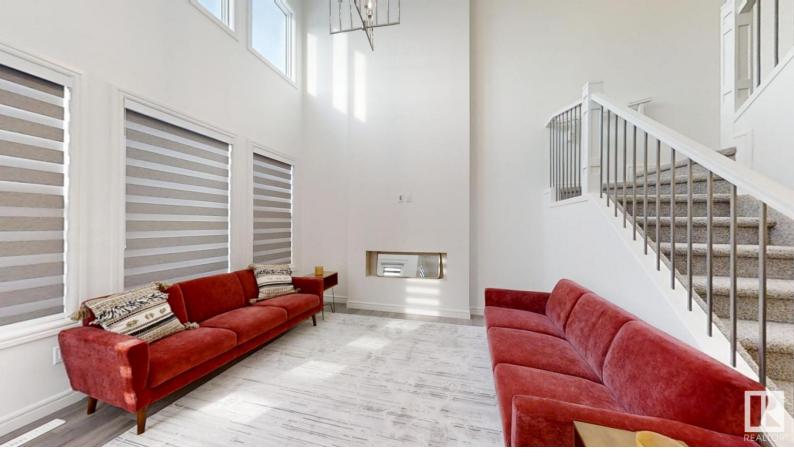

## 1616 16 Street Edmonton AB

\$624,900

Welcome home that is located in the heart of Aster community. The open concept throughout the main floor with Den/office, 3-piece bathroom and kitchen with stainless appliances and walk-in pantry. Open to blow ceiling in living room with fireplace and overlooking staircase gives the tremendous light and openness throughout the house. Upstairs master room with his and her sink in bathroom and Walkin closet. upstairs also features the family room for your kids or family entertainment with other 2 bedroom and laundry room. The unfinished basement with SEPARATE ENTRANCE is waiting for your future development. The house is located to very close proximity to Grocery, shopping, playgrounds, schools, Meadow Rec Center and other amenities.