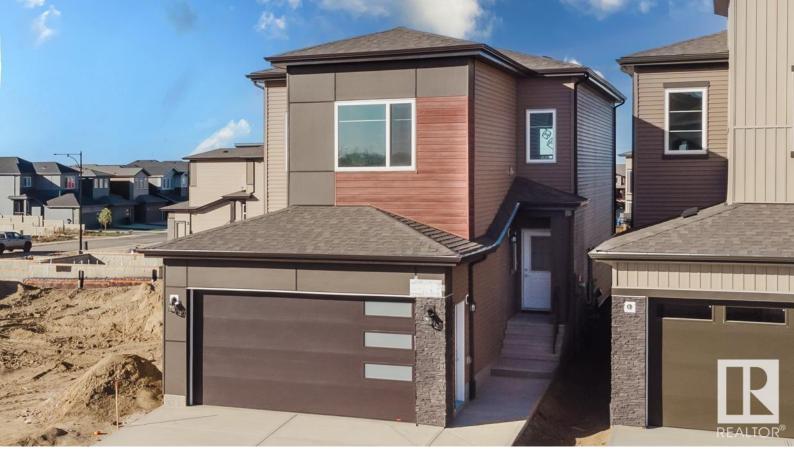

## 1619 SISKIN Link Edmonton AB

\$569.900

Located in the desirable Kinglet Gardens, this stunning residence boasts 4 bedrooms and 3 bathrooms. The main floor features sleek vinyl plank flooring, soaring 9-foot ceilings, and an impressive open-to-above living room. It also includes a bedroom and a full bathroom, while the beautifully designed kitchen seamlessly extends into the dining area. Upstairs, discover three generously sized bedrooms, including a master suite with a luxurious 5-piece en-suite bathroom. The unfinished basement, with its separate entrance, offers endless possibilities.