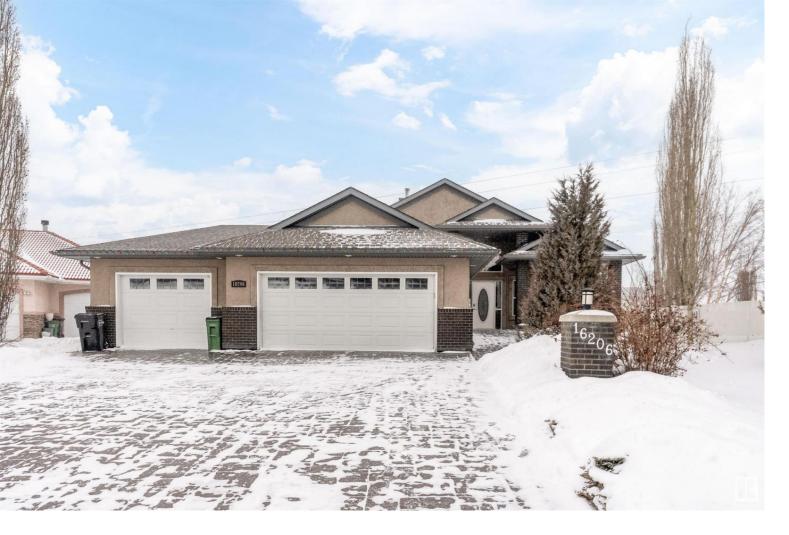

## 16206 1A Street Edmonton AB

\$789.000

AFFORDABLE LUXURY living in the exclusive neighbourhood of Quarry Ridge 2! This custom-built bungalow boasts almost 3700 Sq ft of living space on a 1/4 acre pie-shape lot. Stucco exterior w/newer shingles, stamped driveway & patio to welcome you home. Walk inside & feel the open spaces w/high vaulted ceilings & big windows w/custom wood blinds throughout. This outstanding property features 5 total bdrms, 3 full baths with a fully renovated en-suite & walk-in closet in the primary. The kitchen features granite counters, stainless steel appliances & large pantry to compliment! The open concept kitchen, living & dining rooms are under one space, great for hosting! The finished basement features a rec-room, wet bar, projection TV, pool table, 3 bdrms, 5pc bath, Irg utility room w/newer A/C & HWT! Triple heated garage offers tons of space. Private backyard offers fruit trees, fire pit & BBQ gas-connect. Mins away from AH Drive, Quarry Ridge & Raven Crest golf courses & access to the River Valley. Take a look today!