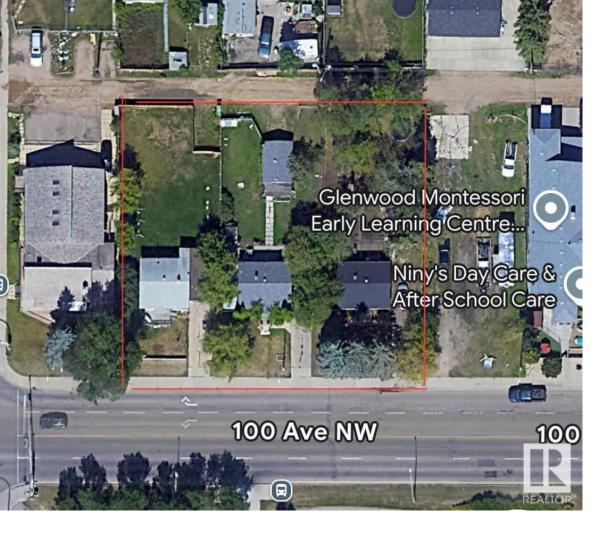

## 16222/16216/ 16212 100 Avenue Edmonton AB

\$1,599,000

Prime land opportunity in GLENWOOD for Investors/Multi-Family Builders. Offered at lot value, these 3 lot parcel spans 165'x136' (22,500 SQ.FT) providing a substantial area ripe for re-development (Zoning change to RSMH23) is in review and will accommodate approx 100 Units or more. SOLD "AS-IS" w/Amazing future prospects w/new LRT line set to enhance accessibility and boost the area's appeal.