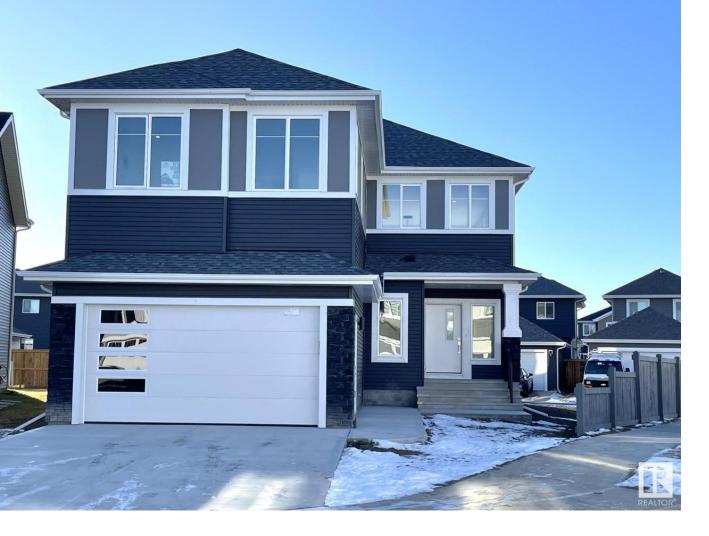

## 16225 31 Avenue Edmonton AB

\$799,000

Welcome to this brand new home in desirable GLENRIDDING RAVINE. 2762 Sqft above grade. Total 3+1 bedrooms, a Gigantic bonus room & 3 full baths. Main floor offers, a bedroom & full bath. You will be impressed by an open to below concept & high end finishes. 9 foot Ceiling thru-out. Gleaming marble look tile in the entire main level. Glass railing. Wide base boards. Upgraded lighting. Electric fire place in living room. Multiple Windows provide an abundance of natural light. Enter in your Spice kitchen includes, a Walk-in pantry direct from the mudroom. Chef's choice Kitchen boasts, ample cabinetry, Quartz counter tops & an Island bar adjoining, a large dinette. Each bedroom Upstairs has a Walk-in closet. 2 En-suits. Primary bedroom features, a luxurious En-suite. Unfinished 9 foot basement has separate entrance to build a secondary suite. An Oversized (24X22) fully finished garage, back alley & more. Just 1/2 block away from a purposed site of a future Shopping Mall, Rec Centre, high school & Church!