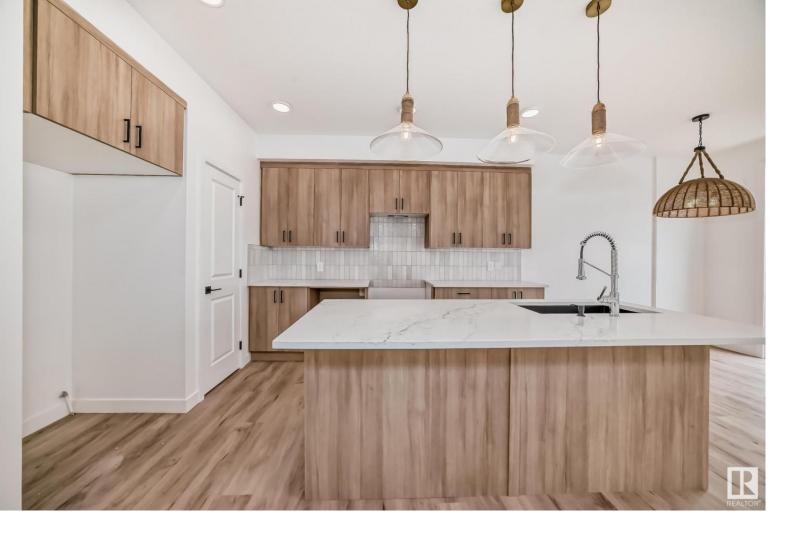

## 16250 19 Avenue Edmonton AB

\$519,888

A stunning attached double car garage duplex in Glenridding Ravine. At the front of the home you are greeted by a large foyer with the main floor showcasing modern herringbone vinyl plank flooring, light wood cabinets, 3cm quartz countertops in the kitchen & stunning full height kitchen backsplash and a SIDE DOOR entrance. On the upper floor you will find convenience of laundry, flex space, two spacious bedrooms and a master retreat with a large walk-in closet. Tentative completion is September. Front & back landscaping included with \$3,000 towards your pick on appliances! Home is under construction photos of a previous build, colours are represented in photos.