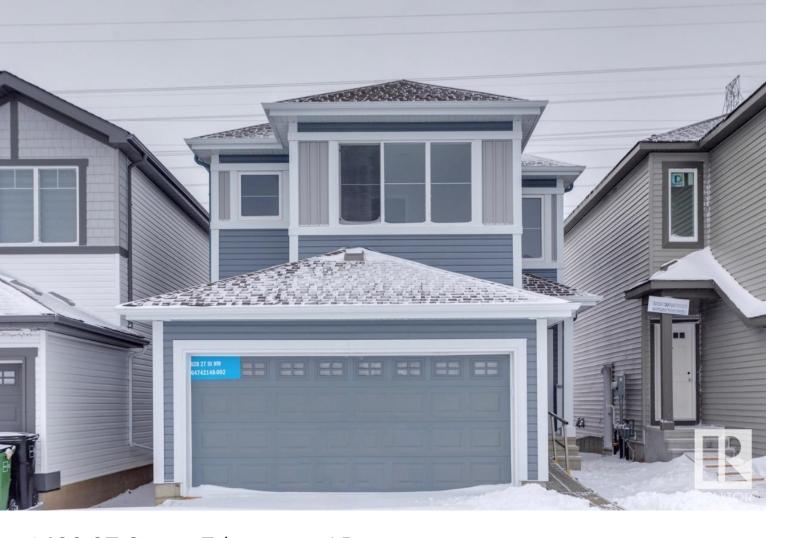

## 1628 27 Street Edmonton AB

\$589,900

The Apex is an Evolve model has everything you want and need in a home all on a lot that has 150AMP services and backs onto a greenspace. Double attached garage & separate side entrance. 9 ft. ceilings on main and basement level & Luxury Vinyl Plank Flooring throughout the main floor. Inviting foyer with convenient full 3 piece bath with walk-in shower. Open concept Nook, Great Room & Kitchen. The highly functional U-shaped kitchen has quartz counter-tops, an island with flush eating ledge, full height tiled kitchen backsplash, a chimney style hood fan, Silgranit sink, plenty of cabinets with soft close door &, a large corner pantry. Great room with fireplace and kitchen have large windows and a door to the back yard. A den completes the main floor. The second floor has a bright primary bedroom with a 5-piece ensuite, a convenient bonus room, a main 3-piece bath, a laundry room and two more comfortable bedrooms.