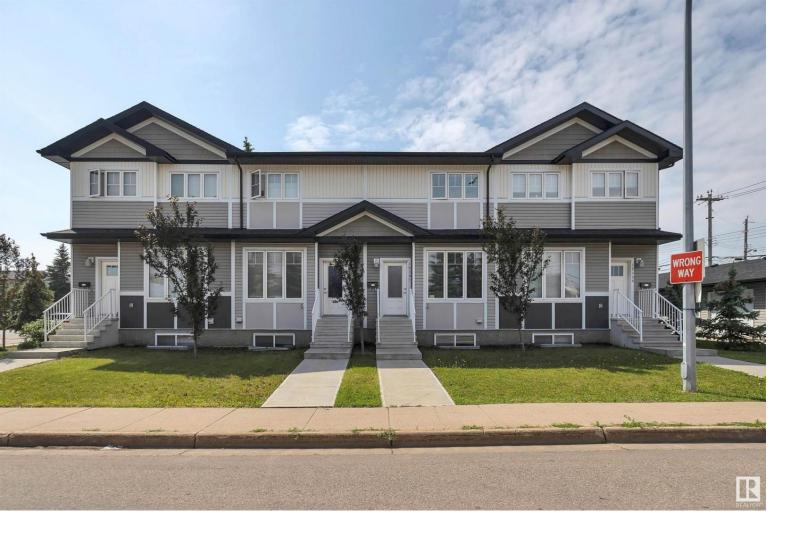

## 16307 100 Avenue Edmonton AB

If you're looking to be a NEW HOME OWNER or an INVESTOR. Welcome to this NEWER 2018 built like HALF DUPLEX in sought after Glenwood. Modern design, upon entering you're greeted with 9 FOOT ceiling on main, living room with so much light from the large windows, LVP flooring, quartz countertops throughout, chefs kitchen, OTR microwave, refrigerator, built-in washer, & 2 piece bath completes the main floor. Stairs up is carpet, LVP upstairs, full 4 pc bath, 3 bedrooms, primary has 3pc bath. Basements have 9 FOOT ceiling and stacked washer and dryer. HRV in each unit. Fully landscaped yard with privacy fences. Property has a SINGLE CARE GARAGE, and parking pad. Currently rented for \$1680/month, tenants pays all utilities. (Property was built by the seller under condo plan sole owner no fees it's just like a half duplex) END UNIT BESIDE 16309-100 AVE also for sale please see photos and listing.