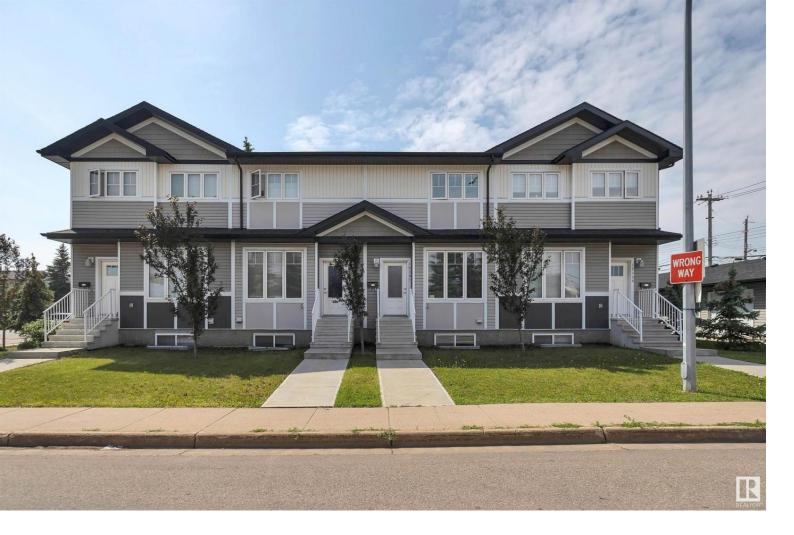

## 16309 100 Avenue Edmonton AB

\$389,900

If you're looking to be a NEW HOME OWNER or an INVESTOR. Welcome to this NEWER 2018 END UNIT built like HALF DUPLEX in sought after Glenwood. Modern design, upon entering you're greeted with 9 FOOT ceiling on main, living room with so much light from the large windows, LVP flooring, quartz countertops throughout, chefs kitchen, OTR microwave, refrigerator, built-in washer, & 2 piece bath completes the main floor. Stairs up is carpet, LVP upstairs, full 4 pc bath, 3 bedrooms, primary has 3pc bath. Basements have 9 FOOT ceiling and stacked washer and dryer. HRV in each unit. Fully landscaped yard with privacy fences. Property has a SINGLE CARE GARAGE, and parking pad. Currently rented for \$1700/month, tenants pays all utilities. (Property was built by the seller under condo plan sole owner no fees it's just like a half duplex) END UNIT BESIDE 16307-100 AVE also for sale please see photos and listing.