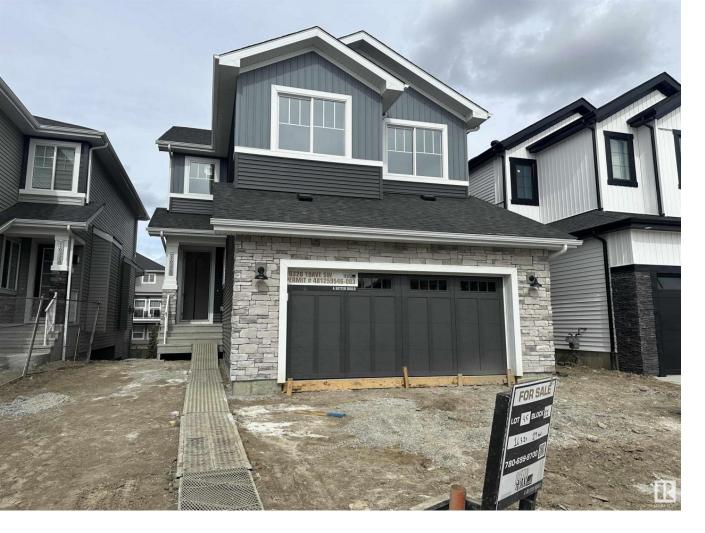

## 16320 19 Avenue Edmonton AB

\$789,900

Nevermore will you want another home. The Raven is 2271 sq. ft. and features 3 bedrooms and 3 FULL bathrooms. Some features include ARCHED WALK THRU BUTLERS PANTRY, MAIN FLOOR BEDROOM/DEN, OPEN TO BELOW GREAT ROOM, 9 ft CEILINGS 8 ft DOORS on every floor, GAS FIREPLACE, WALK OUT basement, UPSTAIRS LAUNDRY with a SINK, built-in MUDROOM, HOT WATER ON DEMAND and much more! Head out to the MASSIVE deck for a barbeque. The massive kitchen features SOFT-CLOSE DOVE-TAILED drawers, QUARTZ countertops, and a huge island for food prep or entertaining. Upstairs, the luxurious primary suite features a spa-like ensuite with a SOAKER TUB and tiled glass door shower. Walk through into your custom walk-in closet with ample storage. Relax in your upstairs BONUS ROOM, tucked away for ultimate quiet or play time! Experience LUXURY and custom infill building standards at a more affordable price. Built by AWARD WINNING JUSTIN GRAY HOMES, experience the "Better Build" spec quality in your home.