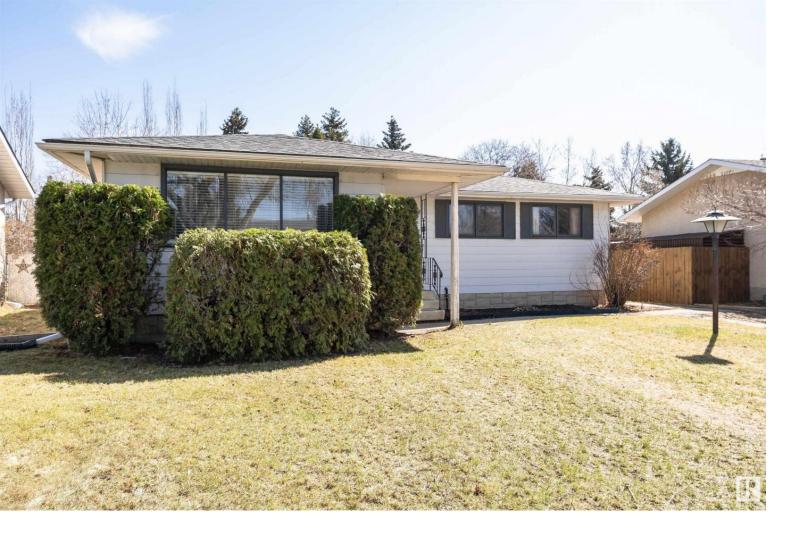

## 164 GEORGIAN Way Sherwood Park AB

\$364,900

Getting started in Glen Allan - Perfect for first time buyer or investor. 1193 sq ft Bungalow with 3 bedrooms upstairs, 2 bathrooms including ensuite, good size eat-in kitchen with sliding door on to rear deck and spacious living room / dining area. Basement has a sizeable family room, possibility of a 4 th bedroom / den, storage room and utility/laundry area. Generous sunny yard is fully fenced. Updates include shingles ( 2018 ), High E furnace and Air conditioning. Excellent central location close to everything Sherwood Park offers. Available for quick possession.