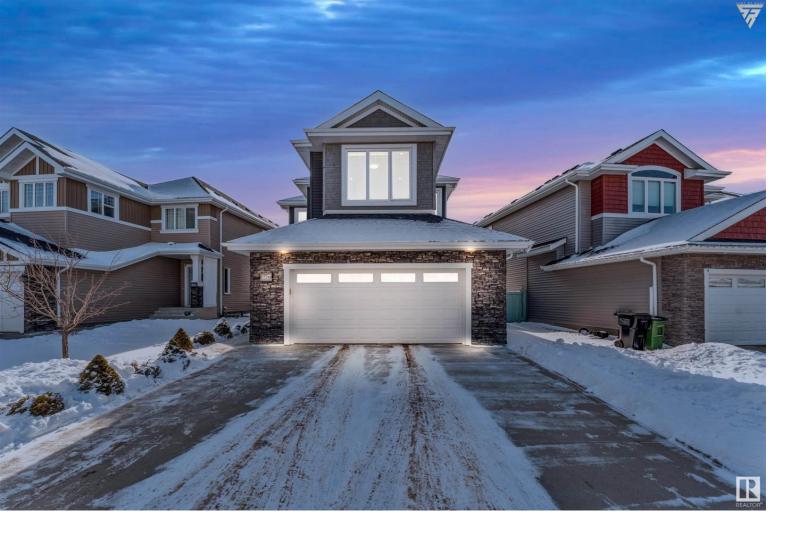

## 16427 15 Avenue Edmonton AB \$619,900

Welcome to Glenridding Heights! This stunning home features over 2200+ SQ FT of living space offering 3 spacious BEDROOMS & 2.5 baths! This home showcases a huge living room w/ large windows & gas fireplace & an upgraded 2-pc bath and a DEN. The spacious dining area w/ upgraded light fixtures leads to the spacious , maintenance-free exterior deck & completes this open-concept design! The dreamy kitchen features EXTENDED granite countertops, tons of storage, a large walk-in pantry, GAS RANGE, CHIMNEY HOOD FAN, INBUILT APPLIANCES & a breakfast nook overlooking the fully fenced & landscaped backyard that offers amazing views at dusk! Upstairs features a large bonus room, a Primary bedroom w/an amazing 5-pc ensuite + 2 large bedrooms w/ common 3-pc ensuite! A smart home w/ integrated built-in sound system!. Adding on house is equipped with AC, GLASS RAILING, UPGRADED FIREPLACE with FEATURE WALL, GARBURATOR and list goes on. The basement awaits your personal touch!