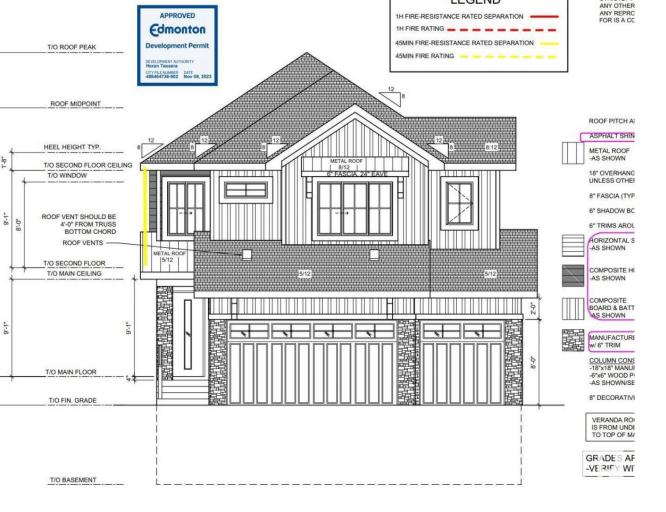

## 16523 8 ST Edmonton AB

\$799,888

Welcome to this stunning 2800 sqft home nestled in one of Edmonton's newest communities, Quarry Landing. Boasting a prime location just minutes away from the prestigious Quarry Golf Course, this residence offers the epitome of luxurious living. Upon entering, you're greeted by a spacious main floor featuring a full bathroom and versatile den/bedroom. The extended main kitchen includes a convenient spice kitchen, perfect for culinary enthusiasts. The layout flows seamlessly, with a living room at the front and a family room at the back, creating an open-to-below concept that enhances the sense of space and connectivity. Upstairs, discover four generously sized bedrooms and three full bathrooms, providing ample comfort and convenience for the entire family. A spacious living room on this level offers additional relaxation and entertainment space. This home also includes a triple car garage and a separate entrance to the basement, offering potential for additional living space or rental income!