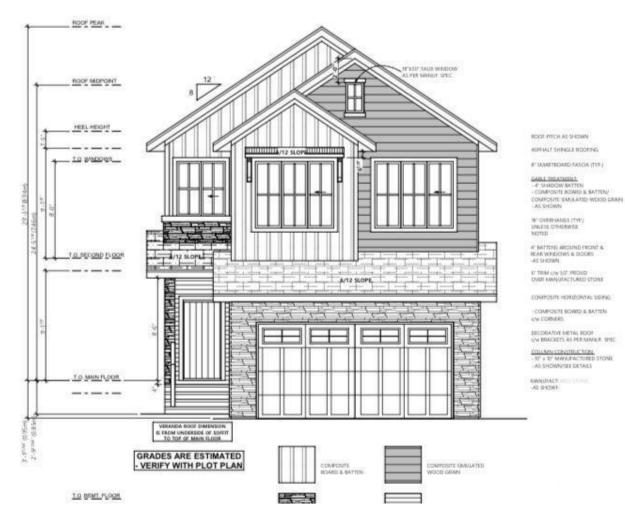

## 16527 3 Street Edmonton AB

Opportunity to customize & upgraded New Detached Home . Open to above family Area with fireplace. Main floor full br and full bath. BEAUTIFUL extended kitchen truly a masterpiece, unique Centre island.Spice Kitchen with lot of cabinets. Oak staircase leads to bonus rm.Huge Primary br with 5pc fully custom ensuite & W/I closet. Three more br's with common bathroom.Laundry on 2nd floor with sink. Side entrance for basement. This house checks off all the columns and you choose all colors and finishes.