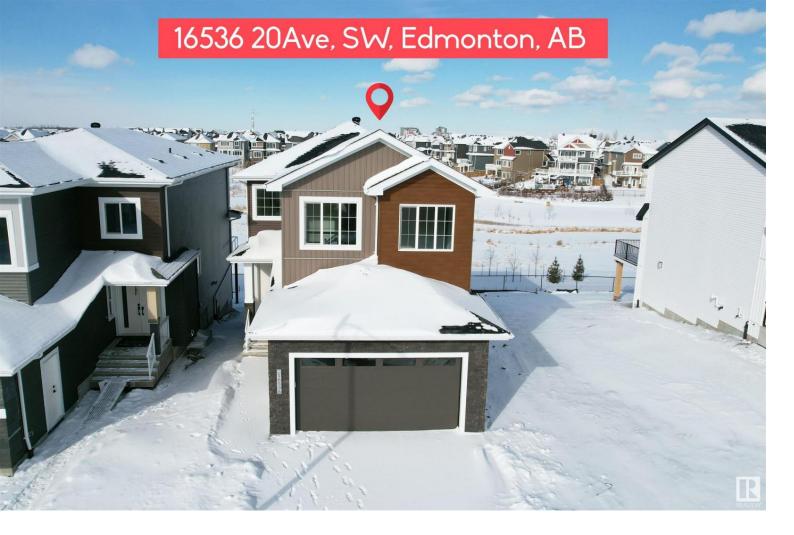

## 16536 20 Avenue Edmonton AB

\$749.000

BRAND NEW Beautiful Double attached Garage Home in Parkside at Glenridding Sitting on a walkout Lot. Tons of Upgrades all around the house. Living area with beautiful feature wall, fireplace & open to above. Stunning kitchen with backsplash and center island. Pantry for additional storage. Dining area with Walkout to Balcony. Main floor full bedroom and half bath. Glass railing leads you to second floor. Spacious Bonus room with feature wall. Primary bedroom with Walk in closet, 5pc ensuite & feature wall. Additional 2 more bedrooms with common 4 pc bath. Laundry on 2nd floor. Walkout basement waiting for your personal touches.