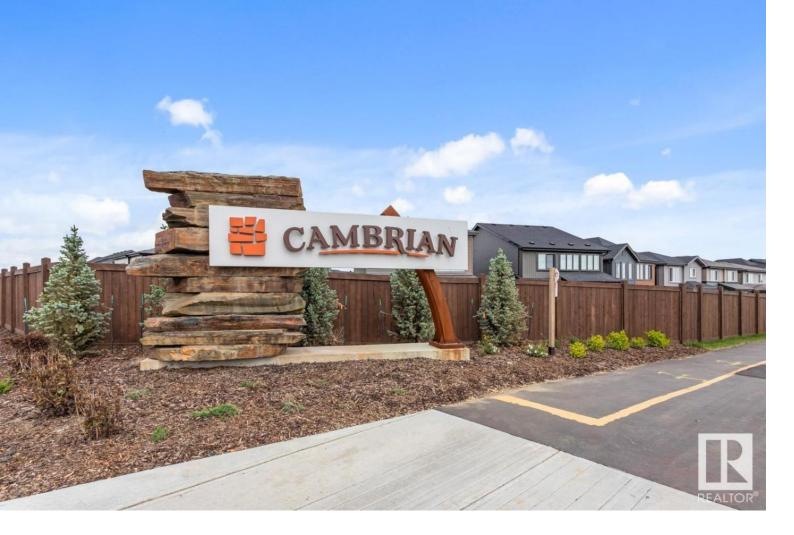

## 166 CERBAT Crescent Sherwood Park AB

\$504,900

Welcome to The Landon, by Rohit - Award Winning Builder, located in the newest Sherwood Park Community of Cambrian. This 1565sqft, 2 Storey home offers 3 bedrooms, 2.5 baths & DOUBLE garage. The "Ethereal Zen" design style will WOW you as soon as you enter the spacious entrance that leads to the open concept main level with a stylish kitchen that offers plenty of cabinets, pantry & quartz island that over looks the dining & living area. Moving upstairs you will find a king sized primary suite featuring a walk in closet & 4pc ensuite. 2 bedrooms are both generous in size, a 4pc bath & flex room compliment this stylish home! You will LOVE living in Cambrian located north on Clover Bar Road just east of Greenland Garden Centre, featuring multiple parks, playgrounds & 8kms of ravine trails through Oldman Creek! It will also be the home to future schools & shopping PLUS easy access to Hwy 16 & the Anthony Henday.