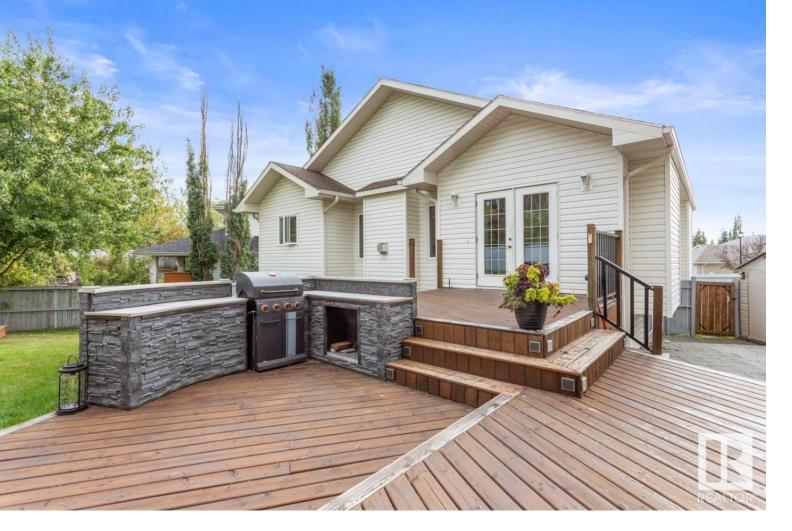

## 166 HIGHLAND Terrace Sherwood Park AB \$699,900

Sitting on a large 885m2 lot, tucked into a cul-de-sac, next to a walking path & BACKING TREES, you will find this PERFECT FAMILY HOME that is steps away from Heritage Hills school, featuring NEW FURNACE & HWT, AC, 5 bedrooms, 3 baths & OVERSIZED garage. A spacious entry invites you in & opens up to a functional layout with vaulted ceilings. The kitchen offers plenty of cabinets, corner pantry, S/S appliances & island that overlooks the dining & living room with cozy fireplace. Up a few steps, you will LOVE the king sized primary suite with 2nd fireplace, luxurious ensuite & WI closet. Complementing the main level are 2 generous sized bedrooms, 4pc bath & den. The finished basement offers 9' ceilings, entertaining sized rec room with 3rd fireplace, 2 more bdrms, flex rm & 4pc bath plus lots of storage. ENJOY the PRIVACY of the fenced & landscaped yard with huge tiered deck with built in BBQ area & gazebo, stone patio area plus lots of room for the kids to play! Steps from trails & Heritage Hills dog park!