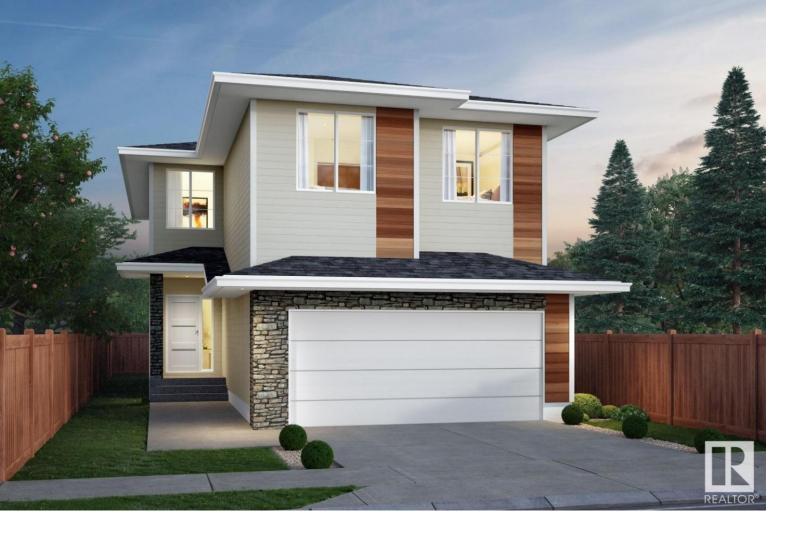

## 1660 13 Street Edmonton AB \$689,994

Welcome to the all new "Newcastle" built by the award-winning builder Pacesetter homes located in the heart of Aster and just steps to the walking trails and and natural reserves. As you enter the home you are greeted by luxury vinyl plank flooring throughout the great room ( with open to above ceilings) , kitchen, and the breakfast nook. Your large kitchen features tile back splash, an island a flush eating bar, quartz counter tops and an undermount sink. Just off of the kitchen and tucked away by the front entry is a 2 piece powder room. Upstairs is the primary bedroom retreat with a large walk in closet and a 4-piece en-suite. The second level also include 2 additional bedrooms with a conveniently placed main 4-piece bathroom and a good sized bonus room. \*\*\* Home is under construction and the picture's are from the show home colors and finishings may vary\*\*