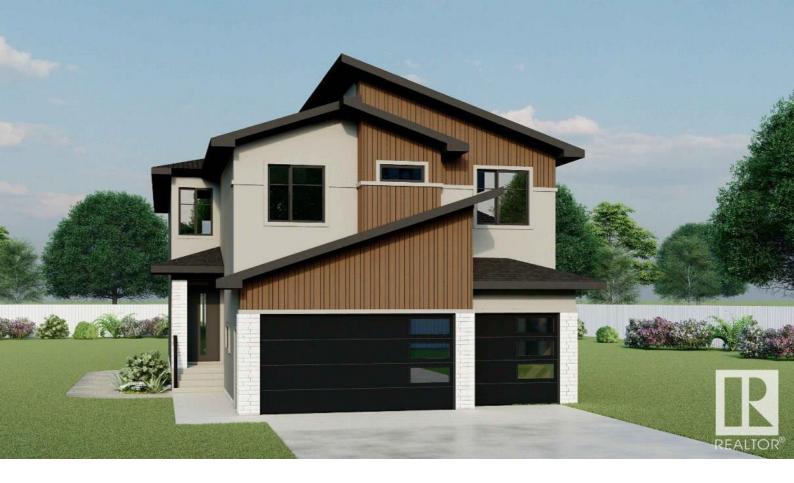

## 16607 8 ST Edmonton AB

\$949.888

Step into this 3000 sqft gem nestled in NE Edmonton's Horse Hill Community. Boasting a triple car garage and close proximity to Quarry Ridge Golf Course, this home offers both luxury and convenience. The durable 2-inch acrylic stucco exterior complements the interior's heated flooring in all washrooms, ensuring year-round comfort. Culinary enthusiasts will love the efficient spicy kitchen, while 9-foot ceilings across all three floors and elegant 8-foot interior doors exude sophistication. The main floor's full luxury vinyl plank flooring adds durability and style. A legal two-bedroom basement expands living options, and two striking feature walls elevate the home's aesthetic. With its blend of practicality and elegance, this residence offers an exceptional living experience in a prime location.