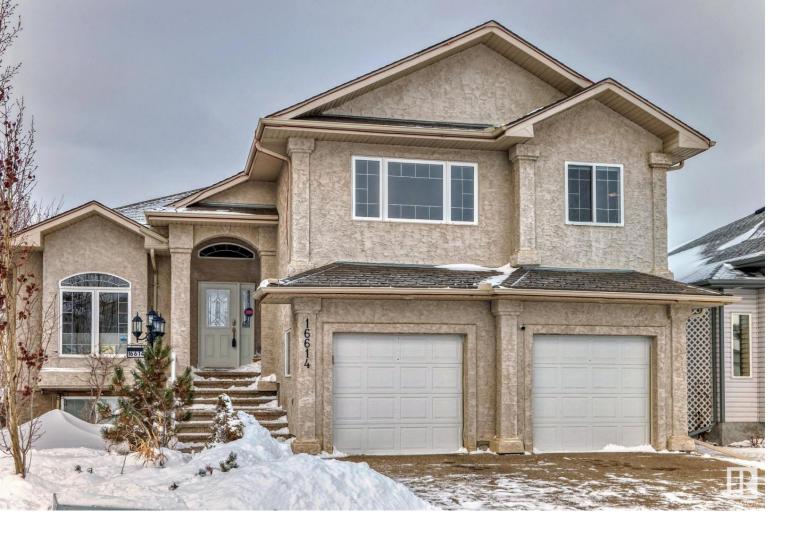

## 16614 75A Street Edmonton AB \$499,900

Absolutely Stunning! Custom built/SanRufo Home offers 3028 sqft living space Bi-level situated in the quiet cul-de-sac & desirable Mayliewan Community! Features total of 5 bedrooms/den rm/3 bathrooms/family rm/living rm/dining rm & double attached garage. Main floor greets you w open concept living room w lots of large & bright windows/hardwood flr/B/I wall shelves/TV niche & fireplace. Spacious kitchen w plenty of kitchen cabinets/cupboards/pantry/raised kitchen island & SS appliances (2yr). Dining area overlooking to large deck & lovely yard. 2 sizable bedrooms/den rm & 4pc bathroom. Upper level is king-sized Master bedrm w bright windows/walk-in closet & 4pc en-suite. FULLY FINISHED 9 FT CEILING BASEMENT c/w 2 bedrooms/living rm w bar/4pc bathrm/laundry rm/utility & storage rm. Other features: C air conditioning/solf corners/2 jetted tubs/10, 12, 14 ft ceilings/columns/furnace(2yr)/HWT(5yr)/stucco ext/exp aggregate driveway/yard incl rocks/fountains/lamp posts/perennials/fish pond, etc. Don't miss!