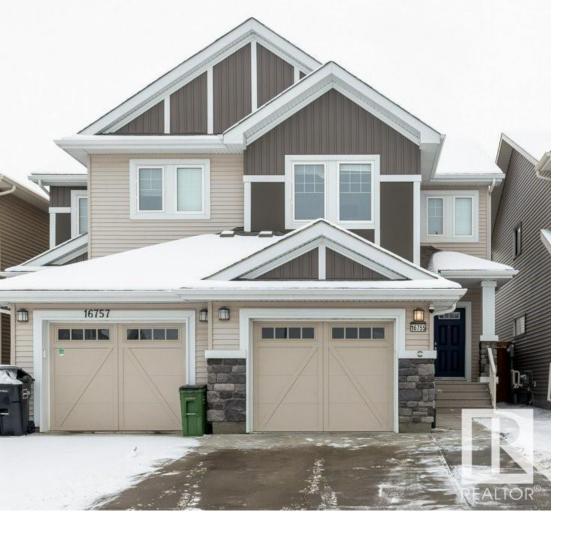

## 16755 65 Street Edmonton AB

THIS BEAUTIFUL MODERN HALF DUPLEX HAS A OPEN CONCEPT AND BEAUTIFUL VINYLPLANK. FEATURES INCLUDE AN INSULATED SINGLE ATTACHED GARAGE. 15700 SQUARE FEET OF ABOVE GRADE LIVING SPACE. MODERN KITCHEN INCLUDING AN IVORY QUARTZ ISLAND WITH A SINGLE LEVEL EATING BAR, UPGRADED CABINETRY, A SPACIOUS WALK-IN PANTRY, AND TILE BACK-SPLASH. DINING AREA IS OFF KITCHEN WITH DECK ACCESS. SPACIOUS LIVING ROOM HAS UPGRADED VINYL FLOORS. UPPER LEVEL HAS SEPARATE LAUNDRY ROOM. PRIMARY BEDROOM IS "KING-SIZED" WITH CARPET FLOORS AND A WALK-IN CLOSET ENSUITE IS 5 PIECE WITH A STONE QUARTZ VANITY, DOUBLE SINKS, AND A SHOWER. UPPER LEVEL ALSO INCLUDES 2 ADDITIONAL BEDROOMS AND AN ADDITIONAL FULL BATHROOM. HOME HAS AN UNSPOILED BASEMENT! UPSTAIR ALSO HAS A WONDERFUL BUILT IN OFFICE SPACE. YOU CAN ENJOY YOUR LARGE FENCED BACKYARD.