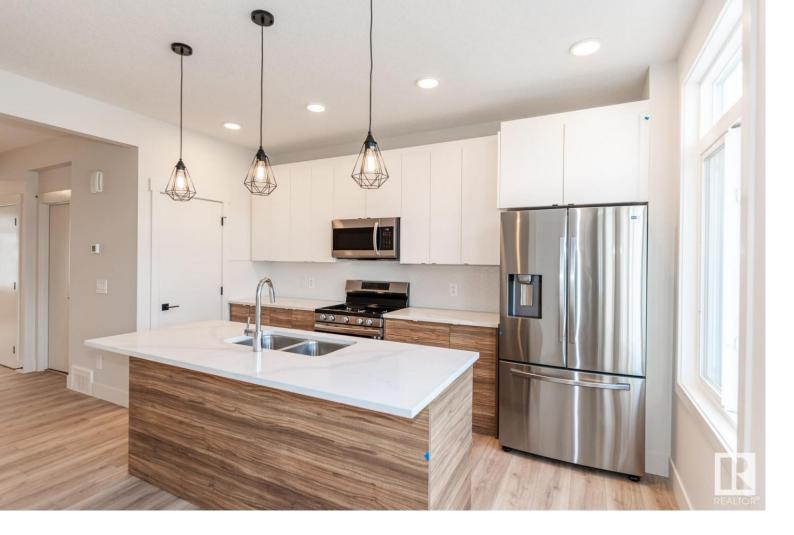

## 169 CAVANAGH Common Edmonton AB

\$434,900

SIDE ENTRY! FULLY LANDSCAPED! Experience the best of nature and community in the Cavanagh neighborhood. This stunning 3 bedroom plus den, 2.5 bathroom home is located on an impressive trail network that connects to parks, green spaces, and the ravine. The main floor features 9 foot ceilings and luxury flooring, as well as a grand gourmet kitchen with upgraded 42" cabinets and quartz countertops. Upstairs, you'll find a spacious master bedroom, a flexible den space, and a convenient second floor laundry. Also includes double parking pad, full landscaping, \$3,000 appliance allowance, unfinished basement with painted basement floor, high efficiency furnace, and triple pane windows. This house has it all! Don't miss your chance to make it your own. Buy with confidence. Built by Rohit. UNDER CONSTRUCTION. See first 4 photos of interior colors, the rest are of the plan.