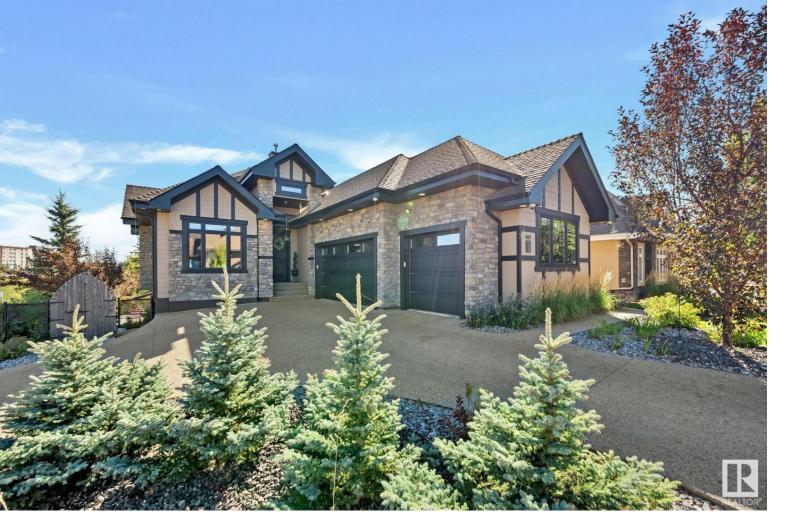

## 10550 ELLERSLIE Road 17 Edmonton AB \$1,199,000

Nestled in the prestigious gated community of the Ravines of Richford, this executive walkout bungalow redefines luxurious living. The grand floor plan boasts soaring 10' modern coffered ceilings on the main level and 9' in the fully finished basement, centralized grand staircase and premium Huntwood solid wood cabinetry. The oversized walk-through pantry with a coffee bar, two elegant double-sided gas fireplaces, and Restoration Hardware lighting throughout create an atmosphere of refined elegance. A state-of-the-art HVAC system, featuring in-floor heating in the basement, en-suite, and triple garage, ensures unparalleled comfort. The triple garage offers 12' ceilings, 8' overhead doors, and an epoxy-coated floor. The exterior features a combination of stone and Hardie board, with a dual entry exposed aggregate driveway and elegant low-maintenance landscaping. Backing onto serene Blackmud Creek Ravine, this property provides swift access to QE2, Anthony Henday, and South Edmonton Common.