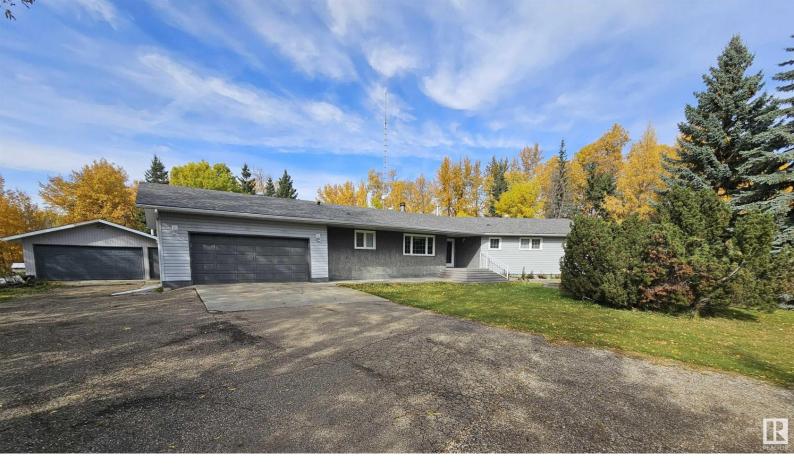

## 1418 TWP ROAD 540 17 Rural Parkland County AB

Welcome to your dream home! This stunning 7-bedroom bungalow, nestled on 3.51 picturesque acres, offers tranquility just a short drive from Stony Plain. Perfect for large families or rental potential, it features two distinct living spaces for privacy and togetherness. Inside, you'll find a beautifully designed kitchen with dark cabinetry, new appliances--including a gas stove--and elegant quartz countertops. The inviting dinette leads to a spacious Composite deck with a gas BBQ hookup, ideal for gatherings. Enjoy cozy living room with wood-burning fireplace and a luxurious primary suite with "his" and "her" closets and private deck access. The lower level includes a generous kitchen, rec room, three additional bedrooms, and a separate entrance. With two double garages, and recent upgrades like a new septic field and treatment system, this home is truly move-in ready. Located at the end of a serene cul-de-sac, enjoy picturesque drives to Chickakoo Lake and beyond.