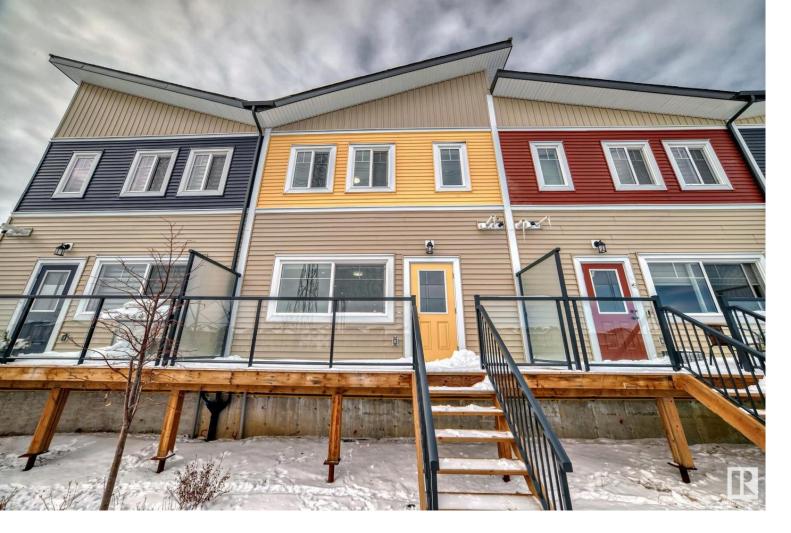

## 2803 14 Avenue 17 Edmonton AB

\$347,000

Facing GREEN SPACE, APPLIANCES INCLUDED, and AFFORDABLE CONDO FEES!! This home packs great value and a great location. The layout is open concept and hosts a delightful functional kitchen with plenty of natural light and quart counter tops. The main floor has a stunning half bath, pantry and open space for the living area. The upstairs has 3 beds and 2 full baths. The DOUBLE CAR ATTACHED GARAGE is also FINISHED. The location is within a 5 min drive to the Henday, LRT accessible, & shopping nearby.