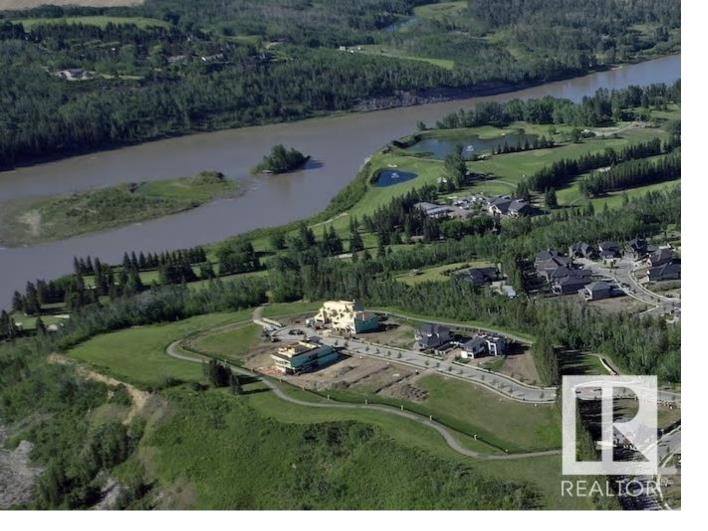

## #17 3466 KESWICK Boulevard Edmonton AB \$1,410,000

Presenting #17 3466 Keswick Blvd SW and The Banks at Hendriks Pointe. This vacant estate lot is nestled atop the banks of the North Saskatchewan River offering panoramic views and an unparalleled building opportunity for the most discerning buyer. Exceptional 15,500+ sq ft lot, 70 ft building pocket. Bring your dreams to life using the builder/architect of your choice: the possibilities are endless. Close to shopping, restaurants, golf, skiing and a short drive to the airport. The Banks at Hendriks Pointe is a private gated community, the epitome of quiet luxury and the most exclusive address to call home.