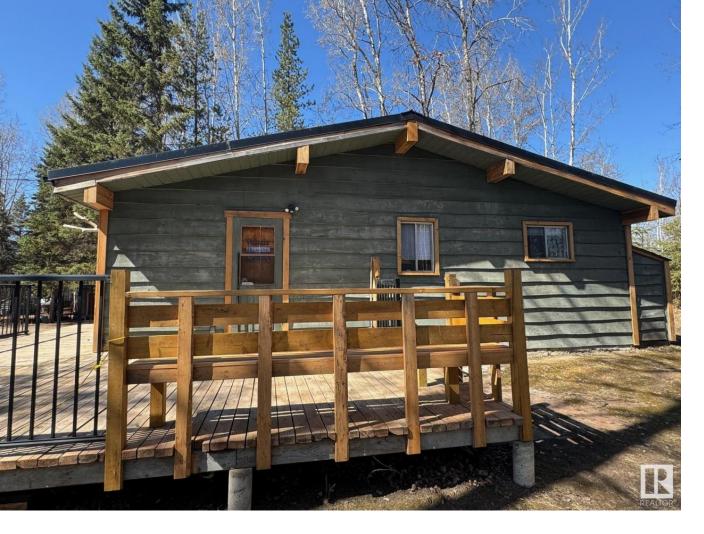

## 17 CEDAR Avenue Rural Lac Ste. Anne County AB

\$165,000

ISLE LAKE - SUMMER VILLAGE OF SILVER SANDS \* COZY RUSTIC 4-season cabin \* 2 Bedrooms + Loft \* 3 pc bath \* Brand New DROLET wood-burning stove & duel chimney on tile hearth and stacked stone surround \* Newer metal roof \* Large wrap-deck \* Electric baseboard heat \* Large propane wall heater [working condition unknown] \*1000 gallon holding tank [Recent pump out] \* Lots of trees \* Steps to Lake Isle .This peaceful getaway is waiting for you to call it your own!