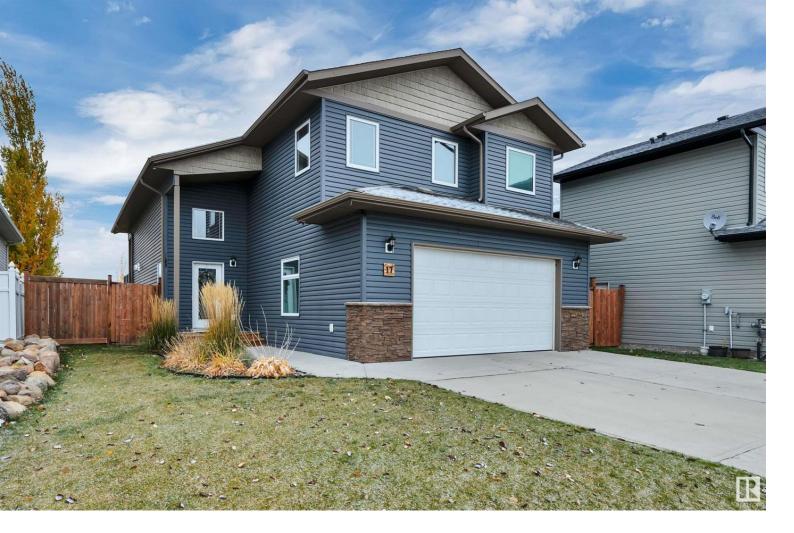

## 17 Norwood Close Wetaskiwin AB

\$439,900

Located in one of the most desirable areas of Wetaskiwin, you are walking distance to 3 schools, parks, walking trails & Manluk Centre. This stunning home comes in at 1622ft.?, the main floor is open concept, has vaulted ceilings and ample windows. The kitchen is made for entertaining, white cabinets & appliances, on trend back splash, gas stove, corner pantry and island space. This flows into a large dining and living space with cozy gas fireplace. There are two good sized beds on the main and 4pc bath. The upper floor is all primary suite and it is substantial, walk in closet and spa like 4pc ensuite with walk in shower and soaker tub. Lower level has a family room with dry bar, 2 more bedrooms (yes, that's 5 in total), 4pc bath, laundry, utility and storage rooms. Outdoors off of the dining room has a west facing, partially covered deck with gas hook up, perfect for sunsets and BBQs. Massive fenced in backyard plus a double attached garage that is heated & insulated! This home checks all the boxes!!