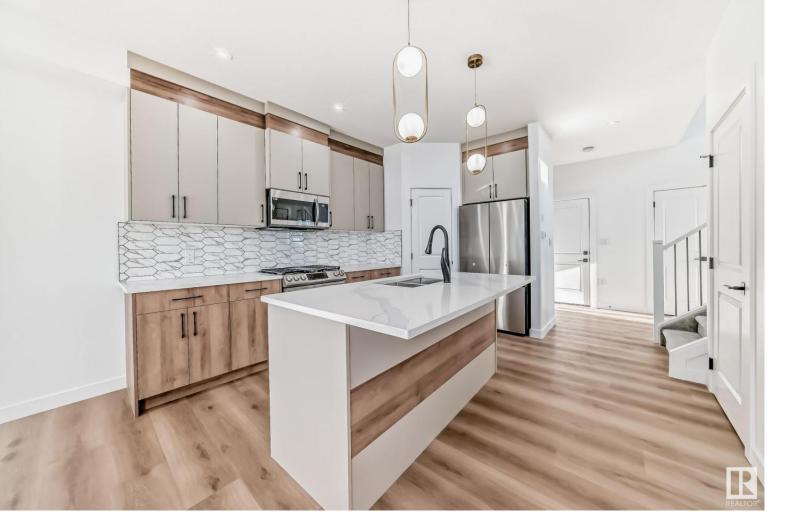

## 17 TENOR Link Spruce Grove AB

\$415,000

UPGRADED DUPLEX LOCATED IN THE TONEWOOD COMMUNITY OF SPRUCE GROVE! This 3 bedroom, 2.5 bath, plus loft, is located close to schools & parks. Main floor features kitchen with modern cabinetry, quartz countertops, stainless steel appliances and spacious pantry. Family room has comfortable setting with fireplace and huge windows. Spacious dinning nook with lots of sunlight and half bath finishes main level. Walk up the stairs to master bedroom with 4piece ensuite/ spacious walk in closet, two bedrooms, 4 piece bath and loft. Laundry is also conveniently located on upper level. Unfinished basement with seperate entrance, 9' ceiling and roughed in bathroom is waiting for creative ideas. GAS HOOK UP FOR BBQ/TRIPLE PANE WINDOWS / NO CONDO FEES/PUBLIC TRANSPORTATION TO EDMONTON