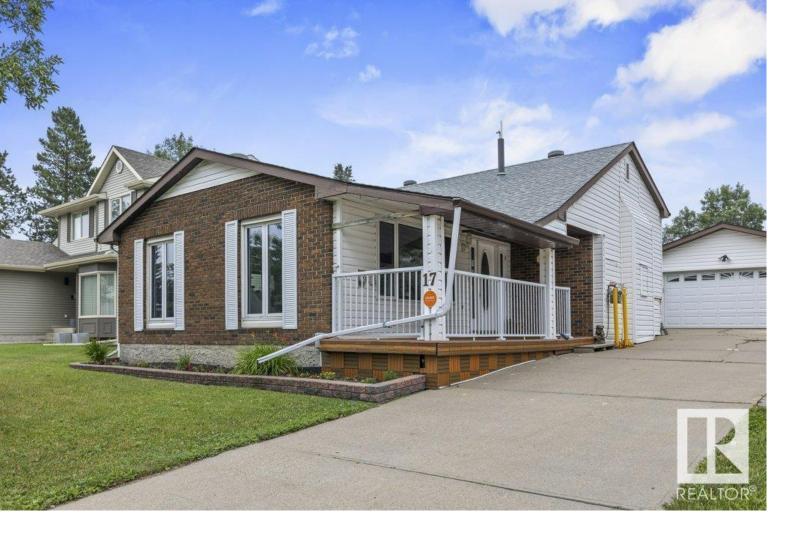

## 17 WAVERLY Drive St. Albert AB

\$449,900

Located in sought after WOODLANDS, welcome to this fabulous 4 level split with DOUBLE DETACHED GARAGE (21'6 x 21'6). Many recent upgrades include: VINYL WINDOWS, 50yr SHINGLES, High eff. Furnace (2023) and tankless hot water tank. The main floor features an updated kitchen with stainless steel appliances including GAS RANGE, an abundance of storage and coutner top space and moveable island. There is also a spacious dining nook and living room area. Upstairs there are 3 bedrooms, one with french doors to the back deck and an updated 4pce bathroom. The third level features a cozy family, additional bedroom and another full bathroom. The basement has a rec room with built ins (would be a great craft room, or office space!). Completing the package is CENTRAL AIR CONDITIONING and a very nice landscaped yard with two tiered deck!