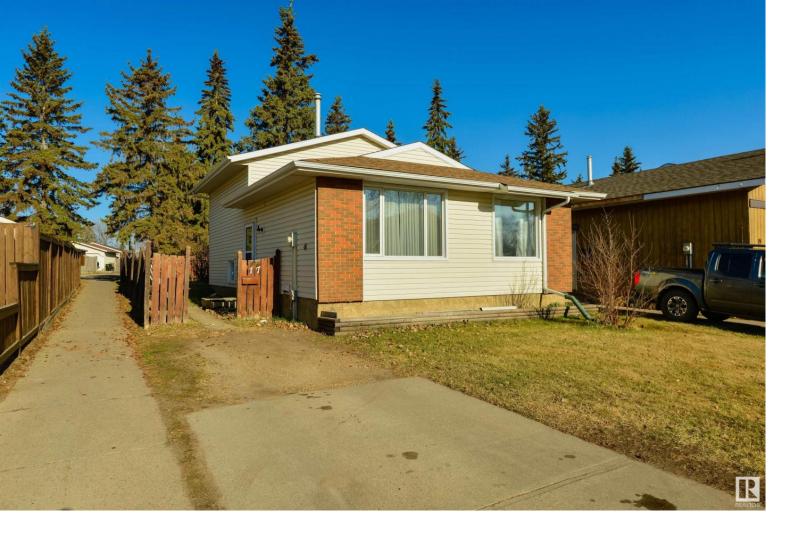

## 17 WELLINGTON Crescent Spruce Grove AB

\$265.000

Savvy investors - ALERT!!! This home features a great layout for those just starting their home ownership journey or those wanting to expand their real estate portfolio. Siding onto the walking path, the main level here highlights a large living room, spacious dining room, & functional kitchen, while the top level includes a 4pc bath, and 2 generous-sized bedrooms. Travel downstairs and you'll find a rec room, laundry room, 2pc bath, 3rd bedroom, and an unfinished 4th level awaiting your creative touch. Complete with upgraded insulation, a parking pad on the front drive, and a fenced WEST-FACING yard with NO REAR NEIGHBOURS, this home is walking distance to several schools, playgrounds, & trails, with easy access to shopping & public transit. You'll love the small community feel here - welcome home!