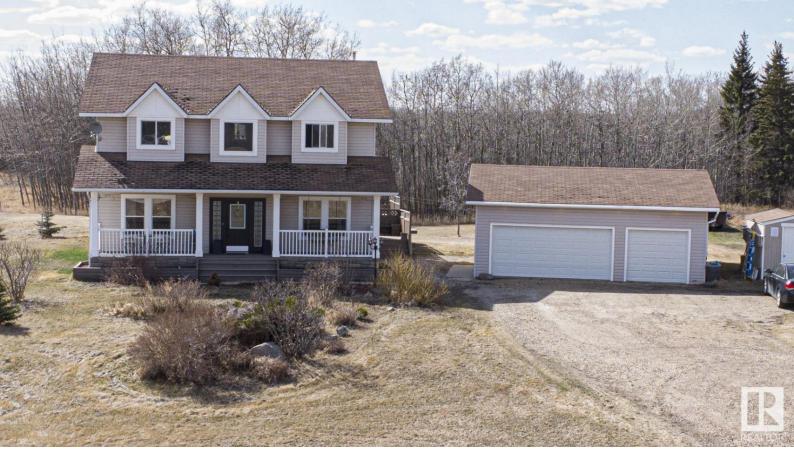

## 170 22111 Twp Rd 510 Rural Leduc County AB

\$859.900

Welcome to PEACFUL COUNTRY LIVING IN STEINKE ESTATES minutes from Hwy 14 and 15 minutes South East from Sherwood Park!! Beautiful, Bright 2 STOREY 3+2 bedroom home is perfect for the GROWING FAMILY and large gatherings!! MASSIVE KITCHEN with LARGE ISLAND, perfect for entertaining!! Loads of Countertop space, walk in pantry, bar/coffee area and Stainless Steel Appliances! Large Dining area off kitchen and cozy family room with gas fireplace!! Main floor laundry. Upstairs you will find 2 generous sized bedrooms with 4 pce bath! Primary bedroom is Massive with a corner gas fireplace, Large walk in closet and 5-piece spa like ensuite!! Downstairs are 2 more bedrooms that can be used for a office or flex space. Large Family room with 4 pce bath. Utility room has tonne of storage!! Enjoy the INSULATED/HEATED TRIPLE CAR GARAGE!! Land has already been approved for a subdivision of 3 parcels, 3+3+4 Enjoy the Front Porch that is perfect to sit and enjoy the PEACE AND TRANQUILTY OF COUNTRY LIVING!!