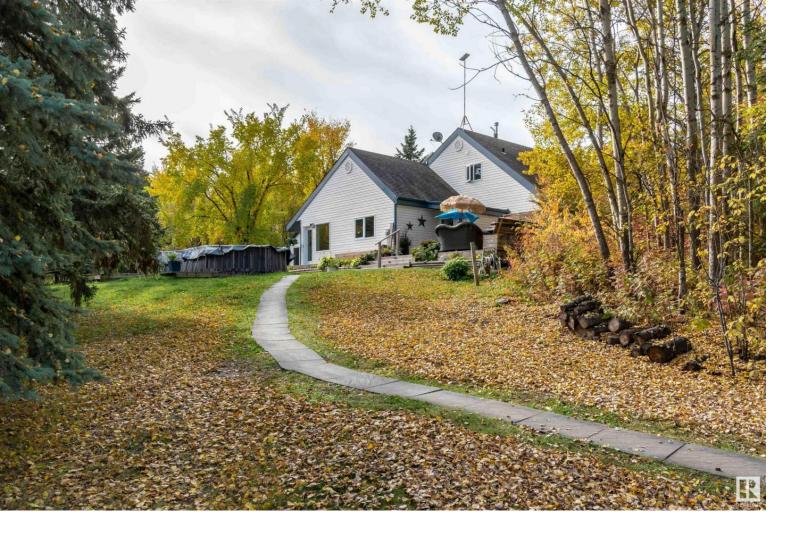

## 53250 RGE ROAD 215 170 Rural Strathcona County AB

TOTAL LIVING SPACE OF 2916 SQUARE FEET!! AMAZING TREED & PRIVATE SETTING! This beautiful acreage has been EXTENSIVELY RENOVATED! Situated on 3.68 acres. Only 15 minutes from Sherwood Park. Gorgeous new kitchen with an abundance of cabinetry, Quartz counter tops, newer stainless steel appliances & large dining area. Huge living room with vaulted ceilings, skylight & a beautiful 2 sided wood-burning brick fireplace! New vinyl plank flooring & new carpets. Main floor sunroom/gym area, lots of windows, 3 bedrooms & 4 piece bathroom. The upstairs has been renovated & features a "SPA-LIKE" ENSUITE in Primary Bedroom. The basement has a family room, flex area, laundry room & tons of storage space. NEWER SEPTIC TANKS, NEWER FURNACE, newer eavestroughs, paint, light fixtures & windows. Cool RC (remote control truck) course could be used for dog agility. OVERSIZED DOUBLE detached Garage (24X30) plus loft storage. There's both a well & cistern, shed, treehouse, above ground pool & front deck. An AWESOME property!