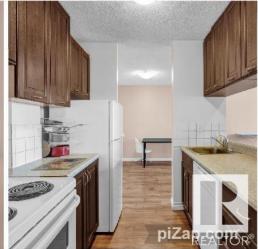

## 10011 116 Street 1701 Edmonton AB

\$119,500

Why rent when you can own this Academy Place condo so affordably? Located in the heart of Oliver near river valley running & cycling trails, Victoria Promenade, Grant Notley Park, Victoria Golf Course, Grandin LRT, Ice District, close to U of A & Grant MacEwan, numerous restaurants & shopping. Convenient bus stop at your door with a direct bus to UofA. This top floor unit allows you to enjoy your city lights view. Spacious 1 bedroom with many upgrades including flooring, kitchen cabinets, bathroom vanity & tub surround. Bedroom can accommodate King sized bed & has large double closet. In unit storage room. L-shaped Dining room & Living room have a great flow for entertaining. Condo fee incl all utilities + \$50 monthly laundry credit with convenient laundry room on each floor + covered parking. Concrete building + covered assigned parking stall included in adjacent parkade. Common area updates to elevators, windows, doors, balconies, railings + lobby decor. Some photos have been virtually staged.